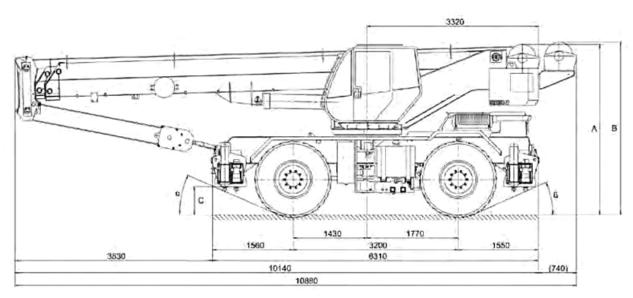

## **SPEED AND WEIGHT**

Price: On Request Contact

martin.kirby@johnsonarabia.com

RC30-1 Serial Number 309095

**DIMENSIONS** 

**Price: On Request** 

**Contact** 

martin.kirby@johnsonarabia.com

### Weight

1st axle 10.7 t 2nd axle 12.8 t Total 23.5 t

Chassis Number 309095

#### **Truck Performance Data**

| Max. travelling speed (on 14.00R24 tyres)                 | 34 km/h |
|-----------------------------------------------------------|---------|
| Max. travelling speed (on on 16.00R25 tyres)              | 36 km/h |
| Max. theoretical ramp during operation (on14.00R24 tyres) | 118%    |
| Max. theoretical ramp during operation (on16.00R25 tyres) | 99%     |

### **Operating Speed and Time**

| Main winch (max. speed under direct pull)                 | 80 m/min    |
|-----------------------------------------------------------|-------------|
| Telescopic boom lifting / lowering                        | 77 / 67s    |
| Telescopic boom extension / retraction (10.3 m to 32.4 m) | 92 / 40 s   |
| Upper structure slewing                                   | <b>25</b> s |
| Extension of single outrigger beam                        | 4 s         |
| Extension of single outrigger                             | 10 s        |