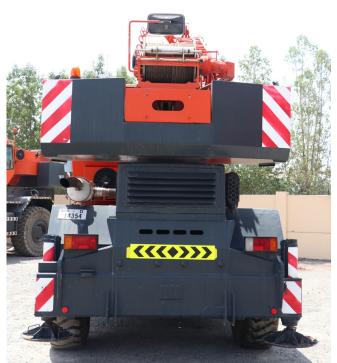

RC30-1 Serial Number 309095









## **INFORMATION**

YEAR OF PRODUCTION

2012

**LOCATION** 

Dubai, U.A.E

**Price: On Request** 

Contact

martin.kirby@johnsonarabia.com



800-LIFTING

### RC30-1 Serial Number 309095

#### **Data Sheet**

#### **Truck Performance Data**

| Max. travelling speed (on 14.00R24 tyres)                 | 34 km/h |
|-----------------------------------------------------------|---------|
| Max. travelling speed (on on 16.00R25 tyres)              | 36 km/h |
| Max. theoretical ramp during operation (on14.00R24 tyres) | 118%    |
| Max. theoretical ramp during operation (on16.00R25 tyres) | 99%     |

### **Operating Speed and Time**

| Main winch (max. speed under direct pull)                 | 80 m/min    |
|-----------------------------------------------------------|-------------|
| Teles