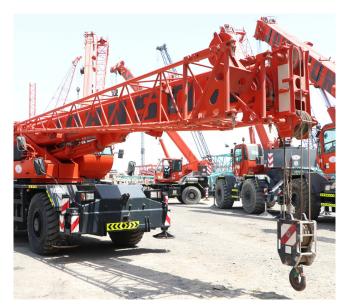

RC30-1 Serial Number 309095

### RC30-1 Serial Number 309095

### Weight

1st axle 10.7 t 2nd axle 12.8 t Total 23.5 t

Chassis Number 309095