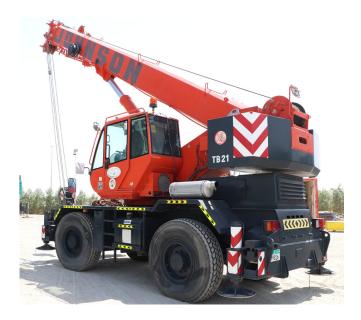

RC30-1 Serial Number 309064

INFORMATION YEAR OF PRODUCTION 2011 LOCATION

Dubai, U.A.E

Price: On Request Contact martin.kirby@johnsonarabia.com

RC30-1 Serial Number 309064

### **SPEED AND WEIGHT**

Price: On Request Contact martin.kirby@johnsonarabia.com

RC30-1 Serial Number 309064

DIMENSIONS

Price: On Request Contact martin.kirby@johnsonarabia.com

RC30-1 Serial Number 309064