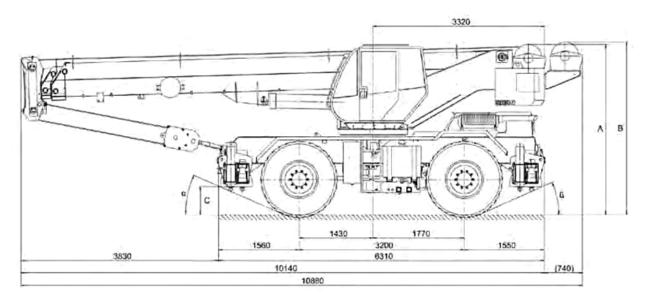

### **SPEED AND WEIGHT**

Price: On Request Contact martin.kirby@johnsonarabia.com

RC30-1 Serial Number 309064

DIMENSIONS

Price: On Request Contact martin.kirby@johnsonarabia.com

RC30-1 Serial Number 309064