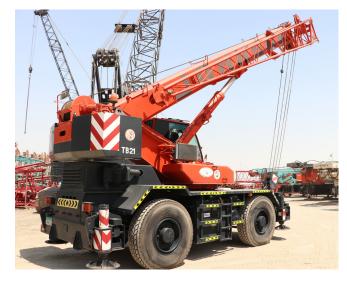

RC30-1 Serial Number 309064

INFORMATION YEAR OF PRODUCTION 2011 LOCATION

Dubai, U.A.E

Price: On Request Contact martin.kirby@johnsonarabia.com

RC30-1 Serial Number 309064

### **SPEED AND WEIGHT**

Price: On Request Contact martin.kirby@johnsonarabia.com

RC30-1 Serial Number 309064

DIMENSIONS

Price: On Request Contact martin.kirby@johnsonarabia.com

RC30-1 Serial Number 309064