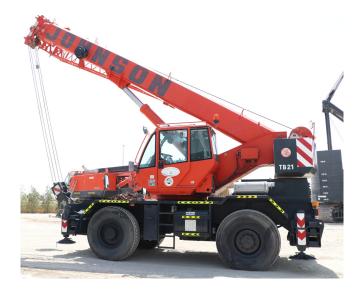

RC30-1 Serial Number 309064

INFORMATION YEAR OF PRODUCTION 2011 LOCATION

Dubai, U.A.E

Price: On Request Contact martin.kirby@johnsonarabia.com

RC30-1 Serial Number 309064

### **SPEED AND WEIGHT**

Price: On Request Contact martin.kirby@johnsonarabia.com

RC30-1 Serial Number 309064

DIMENSIONS

Price: On Request Contact martin.kirby@johnsonarabia.com

RC30-1 Serial Number 309064