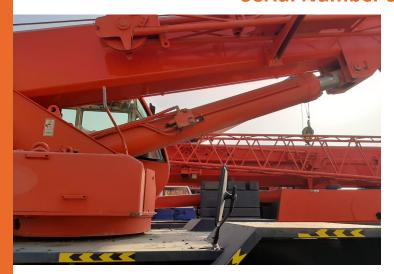

Serial Number 505349









### **INFORMATION**

YEAR OF PRODUCTION

2006

**LOCATION** 

Sohar, Oman



**Price: On Request** 

**Contact** 

martin.kirby@johnsonarabia.com

### A 600 Serial Number 505349 DATA SHEET

#### **Truck Performance Data**

| Max. travelling speed (on 18.00R25 - A600S tyres)                  | 30 km/h      |
|--------------------------------------------------------------------|--------------|
| Max. travelling speed (on 23.5R25 - A600L tyres)                   | 30 km/h      |
| Max. travelling speed (on 26.5R25 - A600L tyres)                   | 32 km/h      |
| Max. theoretical ramp during operation (on 18.00R25 - A600S tyres) | <b>170</b> % |
| Max. theoretical ramp during operation (on 23.5R25 - A600L tyres)  | <b>174</b> % |
| Max. theoretical ramp during operation (on 26.5R25