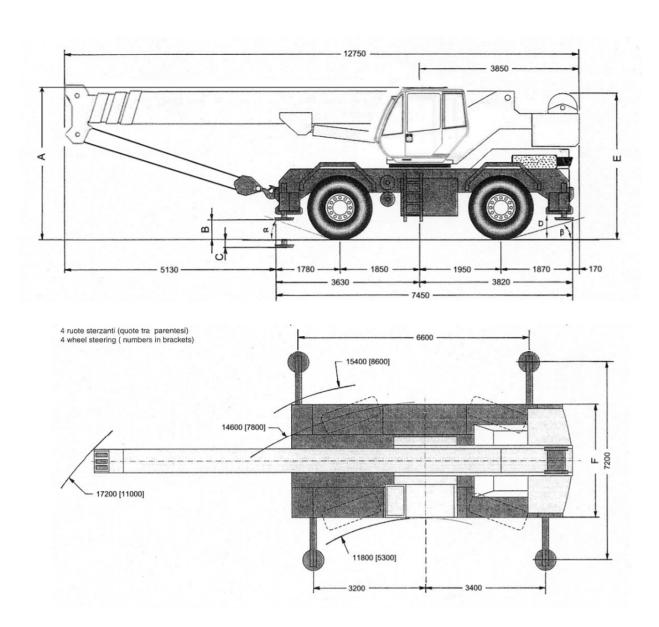

# **DIMENSIONS**

800-LIFTING

**Price: On Request** 

**Contact** 

martin.kirby@johnsonarabia.com

A 600

Serial Number 505349