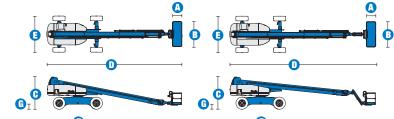

# **Specifications**

| MODELS                                | S™-100      |         | S™-105      |         |
|---------------------------------------|-------------|---------|-------------|---------|
| MEASUREMENTS                          | US          | Metric  | US          | Metric  |
| Working height maximum*               | 106 ft      | 32.48 m | 111 ft      | 34.00 m |
| Platform height maximum               | 100 ft      | 30.48 m | 105 ft      | 32.00 m |
| Horizontal reach maximum              | 75 ft       | 22.86 m | 80 ft       | 24.38 m |
| Below ground reach                    | 6 ft 6 in   | 1.98 m  | 10 ft       | 3.05 m  |
| 📣 Platform length - 8 ft model        | 3 ft        | .91 m   | 3 ft        | .91 m   |
| Platform length - 6 ft model          | 2 ft 6 in   | .76 m   | 2 ft 6 in   | .76 m   |
| Platform width - 8 ft model           | 8 ft        | 2.44 m  | 8 ft        | 2.44 m  |
| Platform width - 6 ft model           | 6 ft        | 1.83 m  | 6 ft        | 1.83 m  |
| 🕒 Height - stowed                     | 10 ft 1 in  | 3.07 m  | 10 ft 1 in  | 3.07 m  |
| Length - stowed                       | 42 ft 8 in  | 13.00 m | 46 ft       | 14.02 m |
| Length - transport (jib tucked under) |             |         | 39 ft 11 in | 12.17 m |
| Width - axle retracted                | 8 ft 2 in   | 2.49 m  | 8 ft 2 in   | 2.49 m  |
| Width - axle extended                 | 11 ft       | 3.35 m  | 11 ft       | 3.35 m  |
| 🕞 Wheelbase                           | 12 ft       | 3.66 m  | 12 ft       | 3.66 m  |
| Ground clearance - center             | 1 ft 5.5 in | .44 m   | 1 ft 5.5 in | .44 m   |

# MEASUREMENTS