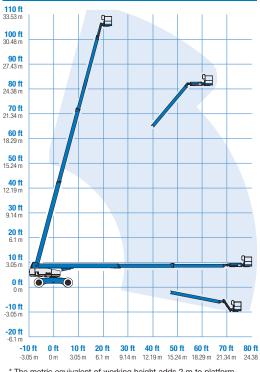

# S™-105

- 111 ft (34.00 m) working height
- 80 ft (24.38 m) horizontal reach
- 500 lb (227 kg) lift capacity

RANGE OF MOTION S™-105

\* The metric equivalent of working height adds 2 m to platform height. U.S. adds 6 ft to platform height.

\*\* Gradeability applies to driving on slopes. See operator's manual for details regarding slope ratings.