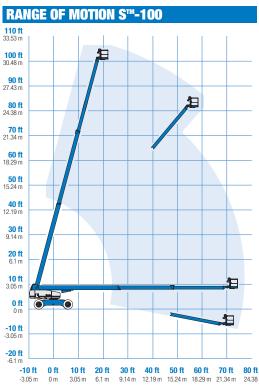

# S™-100

- 106 ft (32.48 m) working height
- 75 ft (22.86 m) horizontal reach
- 750 lb (340 kg) lift capacity

RANGE OF MOTION S™-105

\* The metric equivalent of working height adds 2 m to platform height. U.S. adds 6 ft to platform height.

\*\* Gradeability applies to driving on slopes. See operator's manual for details regarding slope ratings.